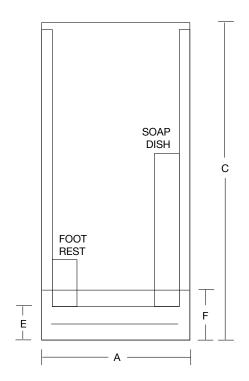

## VENCO

| MODEL                            | Α     | В  | С     | D  | E | F    | Door Opening | Cap Optional |
|----------------------------------|-------|----|-------|----|---|------|--------------|--------------|
| 3636 FW Split<br>Shodor 738 - 34 | 35³/₄ | 36 | 781/2 | 17 | 6 | 81/2 | 34           | Yes          |

All product measurements are to the outside of nailing flange. Measurements plus (+) or minus (-)  $^{1}/_{4}$ ".

All Venco Products are Canadian Standards Association certified