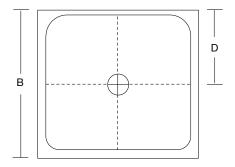

## VENCO

| MODEL                            | Α     | В  | С     | D  | E | F    | Door Opening | Cap Optional |
|----------------------------------|-------|----|-------|----|---|------|--------------|--------------|
| 3636 FW Split<br>Shodor 738 - 34 | 35³/₄ | 36 | 781/2 | 17 | 6 | 81/2 | 34           | Yes          |

All product measurements are to the outside of nailing flange. Measurements plus (+) or minus (-)  $^{1}/_{4}$ ".

All Venco Products are Canadian Standards Association certified