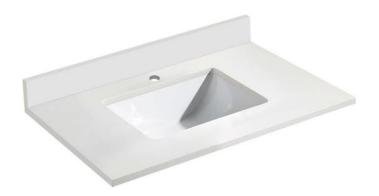

#### **FEATURES**

- Engineered Quartz
- Non-porous surface guards against mold and resists staining for low maintenance care
- Single hole faucet drilling
- 7.28-inch sink depth
- · Vitreous China undermount sink, unglazed rim
- Front overflow hole
- 1 ¾ O. D. Waste
- Available in Pure White (W) and Calcutta (CC)
- Limited 2-year warranty