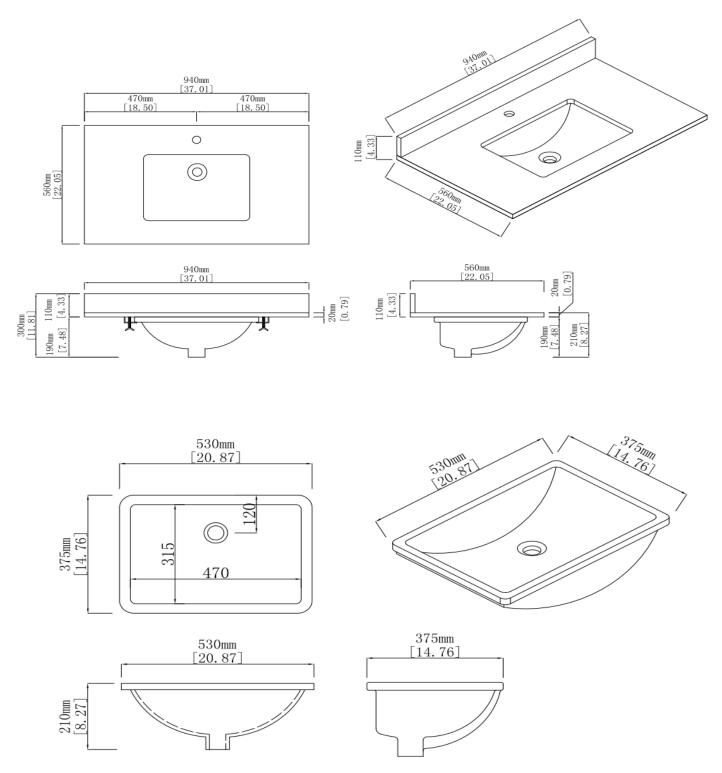

# COUNTER TOP FEATURES & SPECS Quartz Top 37" WIDTH x 22" DEPTH

QT2237

### Specifications - Quart Top (includes sink)