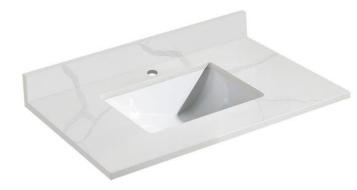

#### **FEATURES**

- Engineered Quartz
- Non-porous surface guards against mold and resists staining for low maintenance care
- Single hole faucet drilling
- 7.28-inch sink depth
- · Vitreous China undermount sink, unglazed rim
- Front overflow hole
- 1 ¾ O. D. Waste
- Available in Pure White (W) and Calcutta (CC)
- Limited 2-year warranty