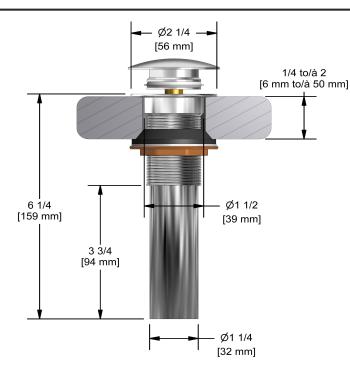

Lavatory push drain without overflow **DL160** 

# Descriptions

- Ø1¼" tail piece
- Push drain