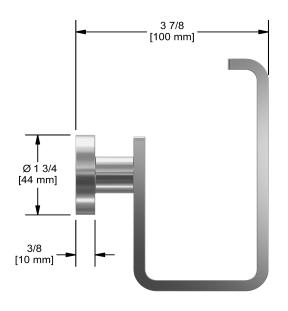

# **Specifications**

# **Description**

• 2 anchor points

## Available colors

• C : Chrome







Sizes, models and finishes may differ from thoses presented.

#### Warranty

This **Riobel Inc.** product you have purchased carries a Limited Lifetime Warranty on the chrome, PVD finish, blacks and all working parts and is guaranteed from the initial purchase date against all manufacturing defects. All other finishes, including plastic components, are guaranteed for one year. All electric and/or electronic parts are covered by a 5-year limited warranty.

### **Customer Service**

Ontario, West Canada: 888-287-5354 Quebec, Maritimes, United States: 866-473-8442