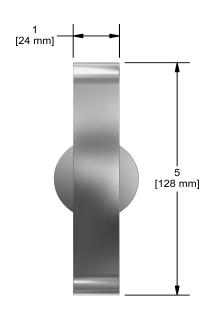

# **Specifications**

# **Description**

• 2 anchor points

## Available colors

• C : Chrome







Sizes, models and finishes may differ from thoses presented.

#### Warranty

This **Riobel Inc.** product you have purchased carries a Limited Lifetime Warranty on the chrome, PVD finish, blacks and all working parts and is guaranteed from the initial purchase date against all manufacturing defects. All other finishes, including plastic components, are guaranteed for one year. All electric and/or electronic parts are covered by a 5-year limited warranty.

### **Customer Service**

Ontario, West Canada: 888-287-5354 Quebec, Maritimes, United States: 866-473-8442