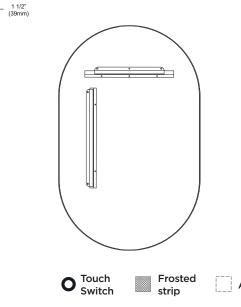

## Collection **Effect**

Illuminated LED oblong mirror with frosted strip, Brushed Gold frame and touch-switchfor color temperature control

| FEATURES                             |                                          |
|--------------------------------------|------------------------------------------|
| Model #                              | MR1946-570-180                           |
| Packaging<br>mm (in)                 | 920 x 625 x 108<br>(36.25 x 24.5 x 4.25) |
| Mirror thickness                     | 4 mm                                     |
| Weight kg (lb)                       | 7.9 (17.4)                               |
| Certification                        | e e e e e e e e e e e e e e e e e e e    |
| Anti-fog system                      | Included                                 |
| Magnifying mirror (3X)               | Not available                            |
| Réversible                           | Yes                                      |
| Total thickness                      | 39 mm (1 1/2″)                           |
| Automatically opens with wall switch | Yes                                      |
| Frame                                | Brushed Gold                             |