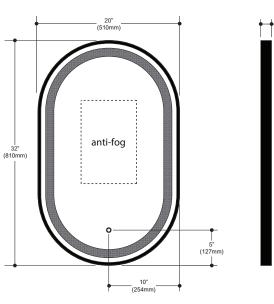

## Collection **Effect**

Illuminated LED oblong mirror with frosted strip, Brushed Gold frame and touch-switchfor color temperature control

| FEATURES                             |                                          |
|--------------------------------------|------------------------------------------|
| Model #                              | MR1946-570-180                           |
| Packaging<br>mm (in)                 | 920 x 625 x 108<br>(36.25 x 24.5 x 4.25) |
| Mirror thickness                     | 4 mm                                     |
| Weight kg (lb)                       | 7.9 (17.4)                               |
| Certification                        | e e e e e e e e e e e e e e e e e e e    |
| Anti-fog system                      | Included                                 |
| Magnifying mirror (3X)               | Not available                            |
| Réversible                           | Yes                                      |
| Total thickness                      | 39 mm (1 1/2″)                           |
| Automatically opens with wall switch | Yes                                      |
| Frame                                | Brushed Gold                             |

Anti-fog