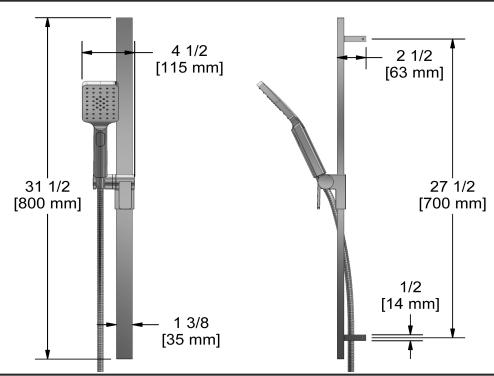

## **Descriptions**

- Scale-free
- 4365, 2-jet hand shower
- 150 cm (59") double interlock flexible hose, swivel and 2 check valves
- Rectangular slide bar
- Easy-Glide left cursor