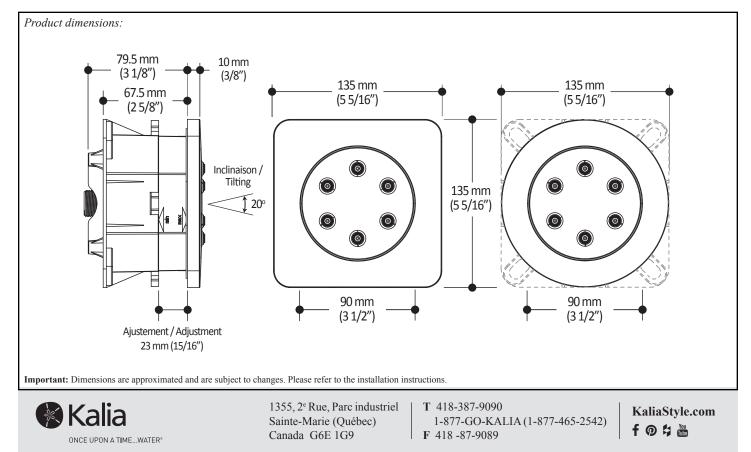

#### Features

- Male water inlet 1/2 NPT
- Solid brass water raceway
- 20° adjustable spray head
- Slim profile
- 23 mm (7/8") installation adjustment
- Round or square escutcheon trim finish
- Reccessed box included