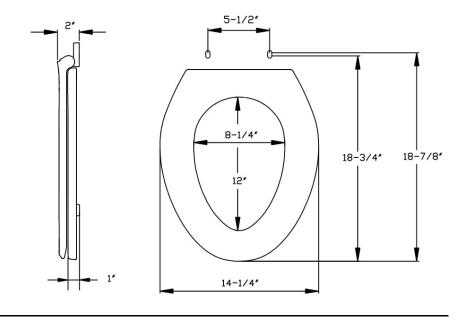

Dimensions shown are nominal and may vary within a range of tolerance. Product specifications are subject to change without notice.

1 of 1 2020-02-24, 8:36 a.m.