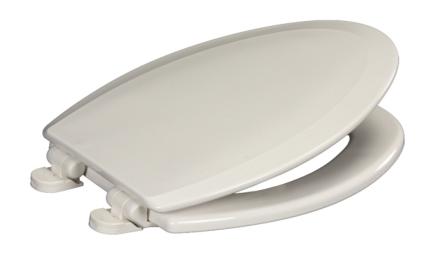

### RESIDENTIAL

Elongated

### **Product Specifications**

**Seat Material** Centocore wood Closed front Seat Form **Commercial Hinge** No **Bolt Material** Plastic **Hardware Material** Plastic **Check Hinge** No Cover Yes **Custom Gasket** Yes Color White

#### **Features**

Shape