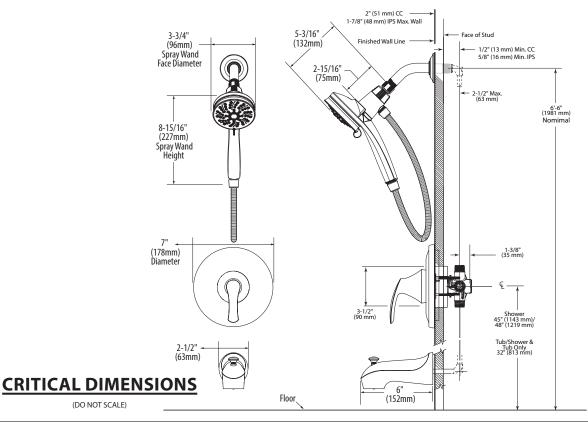

l bracket rotates to adjust angle of handshower

#### FLOW

• Flow is limited to 1.75 gpm (6.7 L/min) max.

# **STANDARDS**

- Designed and manufactured to comply with the applicable requirements of WaterSense<sup>®</sup>, ASME A112.18.1/CSA B-125.1, ASSE 1014 and all applicable specifications referenced therein
- Meets WaterSense<sup>®</sup> critieria

# WARRANTY

- Lifetime limited warranty against leaks, drips and finish defects to the original homeowner
- 10 year limited warranty when used in a multifamily installation
- 5 year limited warranty when used in a commercial installation
- Visit www.moen.com/support for complete details and limitations



Darcy<sup>™</sup> Posi-Temp<sup>®</sup> Single Handle Tub/Shower with Magnetix<sup>™</sup> Handheld Shower

#### Models: 82560 series





TICLISMT

12/(0/2019 Seleased 00