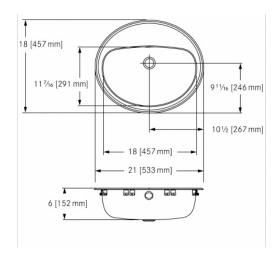

Center back waste location, accepts 1 1/4" (32 mm) waste assembly (not included), integral overflow at front of bowl. 1 faucet hole, 1 1/2" (38 mm) diameter.

| TECHNICAL DATA           |                                |
|--------------------------|--------------------------------|
| type of basin            | vanitybasin                    |
| bowl depth               | 6"                             |
| Bowl finish              | SATIN-FINISHED                 |
| Bowl front to back       | 11 7/16"                       |
| Bowl left to right       | 18"                            |
| gross weight             | 5.22 kg                        |
| material                 | STAINLESS-STEEL                |
| material code            | 1.4301 Chrome Nickel steel V2A |
| material thickness grade | 18 gauge (1.2 mm)              |
| Overall front to back    | 18"                            |
| Overall left to right    | 21"                            |
| overflow                 | yes                            |
| number of faucet holes   | 1                              |
| faucet hole diameter     | 1 1/2"                         |
| Faucet ledge             | yes                            |
| type of waste kit        | optional grid strainer         |
| undercoated              | yes                            |
| waste hole position      | centre back                    |
| waste size               | DN 32                          |
| net weight               | 4.52 kg                        |
| Overflow Location        | Front                          |
| Faucet ledge position    | Back                           |
| •                        |                                |