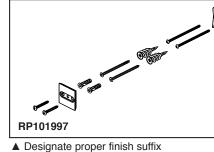

## **STANDARD SPECIFICATIONS:**

- Wood blocking is preferable behind all wall surfaces. If wood blocking is not available, try finding a wood stud to anchor at least one end of this accessory.
- Mounting hardware and mounting instructions included with product.
- Note: Plastic anchors, screws, toggle bolts, and mounting brackets are included with the mounting hardware.
- All metal construction