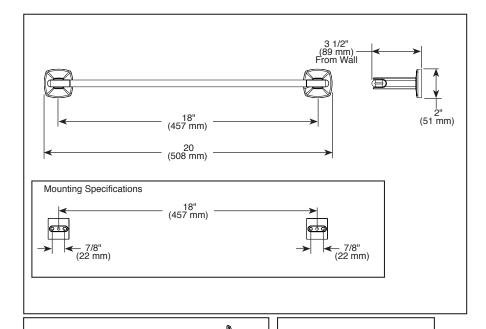

## **ACCESSORIES**

- Allaria<sup>™</sup> Collection
- 18" Towel Bar

## **STANDARD SPECIFICATIONS:**

- Wood blocking is preferable behind all wall surfaces. If wood blocking is not available, try finding a wood stud to anchor at least one end of this accessory.
- Mounting hardware and mounting instructions included with product.
- Note: Plastic anchors, screws, toggle bolts, and mounting brackets are included with the mounting hardware.
- All metal construction