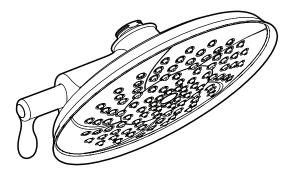

### 9" Two Function Rainshower (Showerhead Only)

#### Models: S1311 series

#### DESCRIPTION

- Metal spray face and shell
- Brass swivel ball assembly
- Available in various finishes identified by suffix