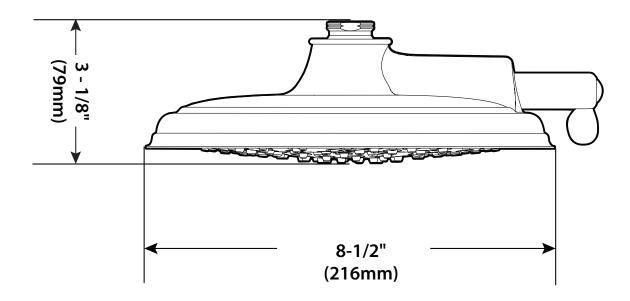

. Buy it for life.®

# Specifications

#### DESCRIPTION

- Metal spray face and shell
- Brass swivel ball assembly
- Available in various finishes identified by suffix

#### OPERATION

- Self pressurizing design that provides strong performance regardless of line pressure
- Two function, rain and rinse: operate lever to select

#### FLOW

- 2.5 gpm max. (9.5 L/min) max
- 2.0 gpm max. (7.6 L/min) max for EP Suffix Models

#### STANDARDS

 Third party certified to ASME A112.18.1/CSA B125.1, and all applicable requirements referenced therein

#### WARRANTY

- Lifetime limited warranty against leaks, drips and finish defects to the original consumer purchaser
- 5 year warranty if used in commercial installations



### 9" Two Function Rainshower (Showerhead Only)

#### Models: S1311 series





## **CRITICAL DIMENSIONS**

(DO NOT SCALE)