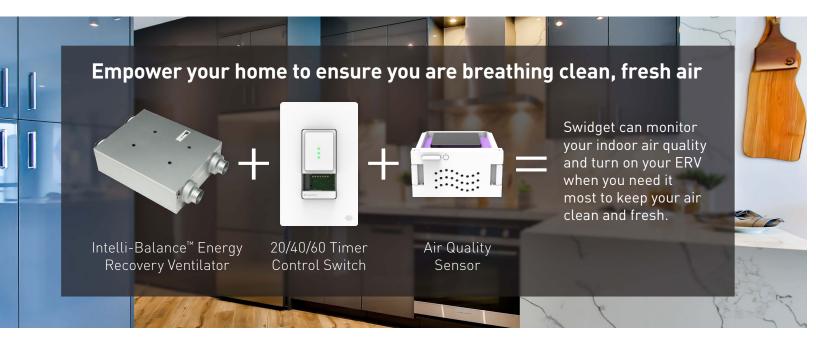

Swidget Smart Controls can be added to a wide range of Panasonic ventilation solutions to ensure you are breathing the highest quality air. Swidget has a variety of sensors that monitor motion, temperature, humidity and air quality.

#### **Inserts**

Air Quality Sensor

Power Out Light

(MI003UWA)

Guide Light (WI002UWA)

Temp/Humi/Sensor (WI005UWA)

USB Charger (WI001UWA)

Motion Sensor (WI004UWA)

Power Control (WI000UWA)

All Swidget inserts are Wi-Fi capable.

Swidget smart controls are compatible with Panasonic's full line of ventilation fans and ERVs.