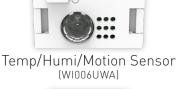

#### **Inserts**

Air Quality Sensor

Power Out Light

(MI003UWA)

Guide Light (WI002UWA)

Temp/Humi/Sensor (WI005UWA)

USB Charger (WI001UWA)

Motion Sensor (WI004UWA)