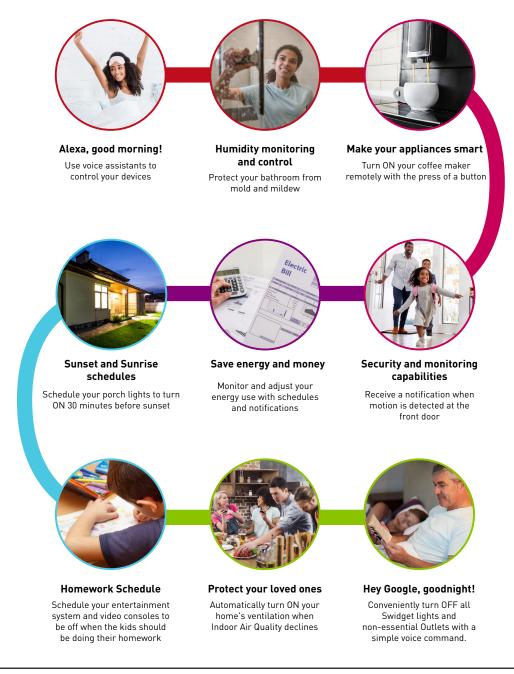

# Empower your home with the smart technology that brings your home to life.

Use the Swidget App to control your devices with schedules and automations. Connect to Alexa or Google Assistant for voice control.

- Simple connection and setup
- Customizable automations
- Sunset and sunrise schedules
- Works with Google Assistant and Alexa
- Industry leading privacy settings and data security

### **EMPOWERING HOMES TO LIVE SMART**

A home equipped with Swidget Smart Controls will monitor, assess, and optimize your environment.

https://www.epa.gov/indoor-air-quality-iaq/volatile-organic-compounds-impact-indoor-air-quality#Health\_Effects\*