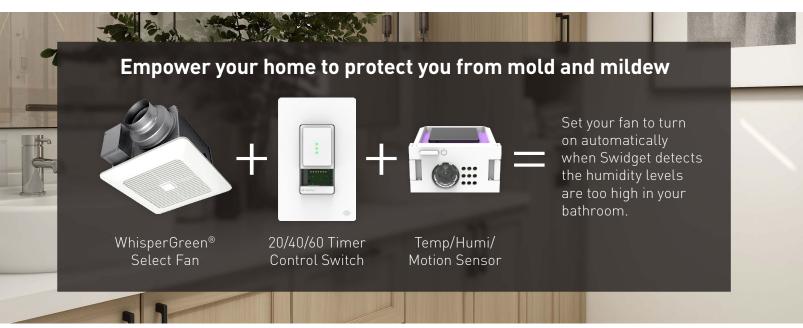

Swidget Smart Controls can be added to a wide range of Panasonic ventilation solutions to ensure you are breathing the highest quality air. Swidget has a variety of sensors that monitor motion, temperature, humidity and air quality.

#### **Inserts**

Air Quality Sensor

Power Out Light

(MI003UWA)

Guide Light (WI002UWA)

Temp/Humi/Sensor (WI005UWA)

USB Charger (WI001UWA)

Motion Sensor (WI004UWA)

Power Control (WI000UWA)

All Swidget inserts are Wi-Fi capable.

Swidget smart controls are compatible with Panasonic's full line of ventilation fans and ERVs.