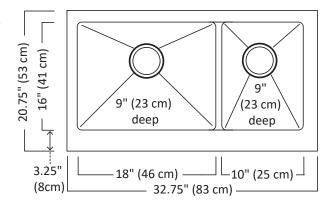

## **Description:**

- 18 gauge, 18-10 stainless steel, type 304
- Large bowl size 16 x 18, 9" deep (41 x 46, 23 cm deep)
- Small bowl size 16 x 10, 9" deep (41 x 25, 23 cm deep)
- Overall size 20 3/4 x 32 3/4, 9" deep (53 x 83, 23 cm deep)
- 10 mm radius corners
- Flat front apron
- Rear drain waste hole location
- 3" low divide centre separation to avoid spillage
- Creased bottom for improved drainage
- Undercoating and sound deadening pads
- Satin finished bowl, apron front and ledge