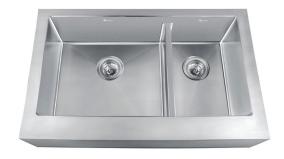

# Sink Model Specification: ECAF2133/9-LD

## **Description:**

- 18 gauge, 18-10 stainless steel, type 304
- Large bowl size 16 x 18, 9" deep (41 x 46, 23 cm deep)
- Small bowl size 16 x 10, 9" deep (41 x 25, 23 cm deep)
- Overall size 20 3/4 x 32 3/4, 9" deep (53 x 83, 23 cm deep)
- 10 mm radius corners
- Flat front apron
- Rear drain waste hole location
- 3" low divide centre separation to avoid spillage
- Creased bottom for improved drainage
- Undercoating and sound deadening pads
- Satin finished bowl, apron front and ledge