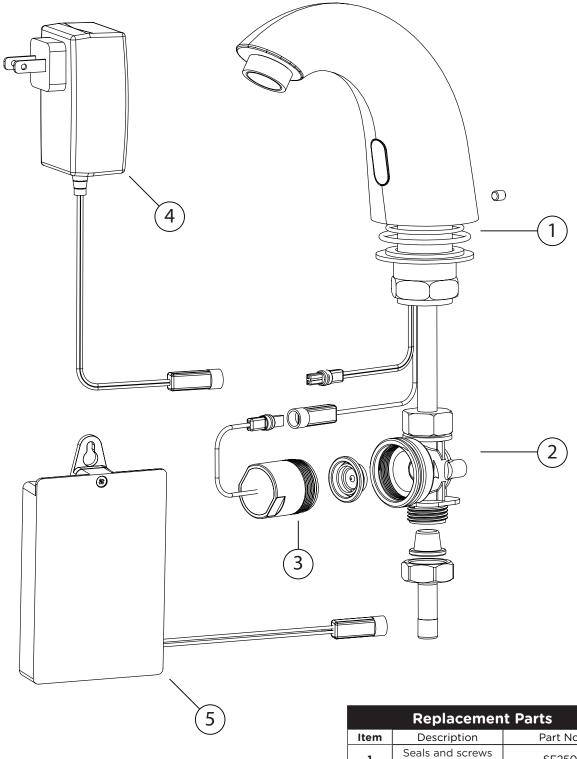

### Installation /Repair Parts

| Description             | Part No.                                                                                                |
|-------------------------|---------------------------------------------------------------------------------------------------------|
| Seals and screws<br>kit | SF250                                                                                                   |
| Solenoid valve kit      | SF253                                                                                                   |
| Solenoid housing kit    | SF255                                                                                                   |
| Battery box             | SF258                                                                                                   |
| 12V Transformer         | SD010                                                                                                   |
| 4" Deck plate           | USDP4                                                                                                   |
|                         | Seals and screws<br>kit<br>Solenoid valve kit<br>Solenoid housing kit<br>Battery box<br>12V Transformer |