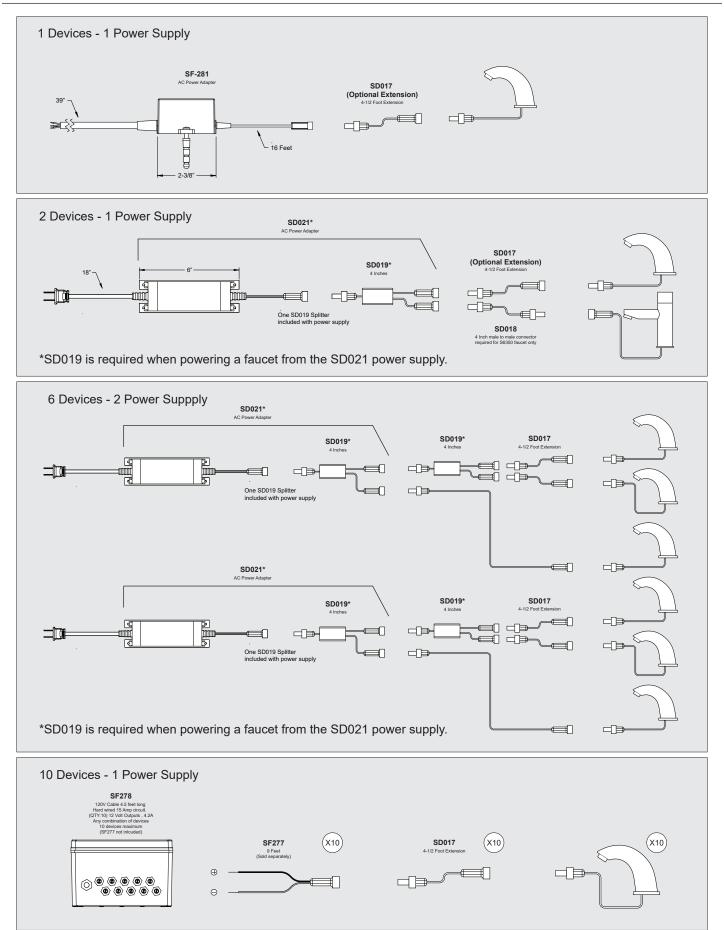

| 6X1.5V Batteries included<br>Dual Supply Sensor Lavatory Mixer<br>9V Transformer<br>ms/Modifications<br>Stainless Steel finish<br>0.35 gpm (1.3 L/min) flow restrictor<br>1.0 gpm (3.8 L/min) flow restrictor<br>1.0 gpm (3.8 L/min) flow restrictor<br>opropriate suffix to model number.<br>as separate line items)<br>Remote Control<br>Matching ORIGINS soap dispenser<br>Battery<br>Matching ORIGINS soap dispenser<br>8 Inch Deck Plate<br>Converts S6960B to AC powered<br>(S6960E)<br>120V Cable 4.5 feet long<br>Hard wired 15 Amp circuit.<br>(QTY:10) 12 Volt Outputs , 4.2A<br>Any combination of devices<br>10 devices maximum |

#### **Power Layout**



### Installation /Repair Parts



| Description             | Part No.                                                                                                |
|-------------------------|---------------------------------------------------------------------------------------------------------|
| Seals and screws<br>kit | SF250                                                                                                   |
| Solenoid valve kit      | SF253                                                                                                   |
| Solenoid housing kit    | SF255                                                                                                   |
| Battery box             | SF258