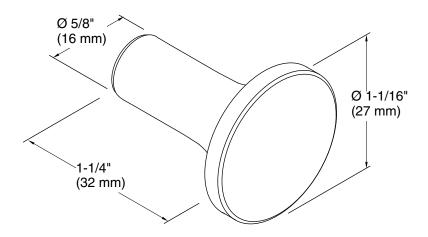

# **Technical Information**

All product dimensions are nominal.

Material: Metal