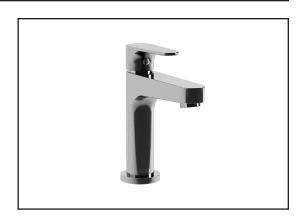

# **Single Hole Lavatory Faucet With Push Drain**

**SPECIFICATIONS** 

### **Features**

- Solid brass construction
- Aerated and hidden stream
- Single hole installation
- Push drain included
- Ceramic disc valve cartridge
- Lead Free: Low lead product (less than 0.25%)

# **Colors (Finishes)**

Chrome: BF1285-110

White and chrome: BF1285-140 Black and chrome: BF1285-150