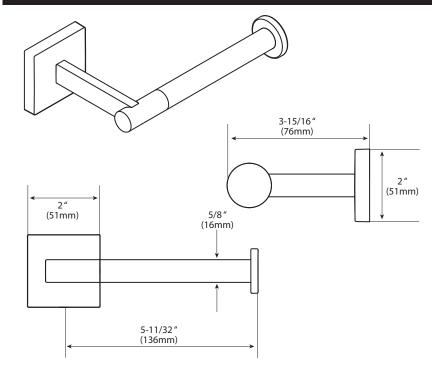

# **Technical Specification**

## **Paper Holder**

# **BP1808**

### **Stock Numbers:**

- BP1808CH Paper Holder Chrome Finish
- BP1808BN Paper Holder Brushed Nickel Finish
- BP1808BL Paper Holder Matte Black Finish

#### Materials:

Paper Holder and Posts are constructed of zinc alloy. Rod is stainless steel.

MOEN®

#### Dimensions:



#### **Installation Instructions:**

- 1) Remove mounting plate from the product post by loosening the setscrew.
- Position the mounting plate on the wall at desired location with "UP" facing you. Mark hole locations.
- 3) Drill two holes as marked using a 5/16" drill bit.
- 4) Fold ends of the plastic toggle anchor together and insert into each hole on the wall.
- 5) Lightly tap anchors until flush with the wall.
- 6) One at a time, insert plastic pin into each anchor and lightly tap to activate anchor. Remove pin and repeat on other anchor.
- Place the mounting plate on the wall over the installed wall anchors with "UP" facing you.
- 8) Tighten screws.
- 9) Place decorative product over the mounting plate with the setscrew facing down and tighten setscrew.

### **Cleaning Instructions: