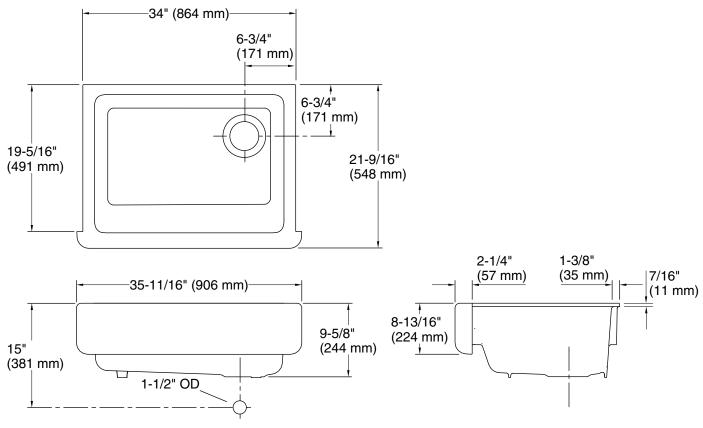

## Technical Information

| All product dimensions are nominal. |                                                                                 |  |  |
|-------------------------------------|---------------------------------------------------------------------------------|--|--|
| Bowl configuration:                 | Single                                                                          |  |  |
| Installation:                       | Under-mount                                                                     |  |  |
| Min. base cabinet<br>width:         | 36" (914 mm)                                                                    |  |  |
| Bowl area (Only):                   | Length: 30-3/4" (781 mm)<br>Width: 18-1/16" (459 mm)<br>Bowl depth: 9" (229 mm) |  |  |
| Drain hole:                         | 3-5/8" (92 mm)                                                                  |  |  |
| Template:                           | 1156910-7, required, included 1157001, required, included                       |  |  |