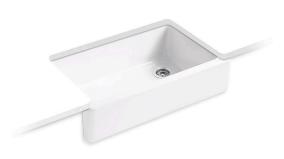

**Whitehaven®** 

Undermount single-bowl farmhouse kitchen sink K-6489

#### Features

- Fits minimum 36" (914 mm) apron sink base cabinet.
- Single bowl.
- 9" (229 mm) depth provides generous workspace.
- Self-Trimming<sup>®</sup> apron overlaps cabinet face for easy installation and beautiful results.
- Basin slopes toward drain to minimize water pooling.
- Offset drain increases workspace in the sink and storage space underneath.
- Includes cutout templates.
- Sink drain with strainer sold separately.

#### Material

- KOHLER® enameled cast iron.
- Acid-resistant enamel finish.

#### Installation

• Undermount.