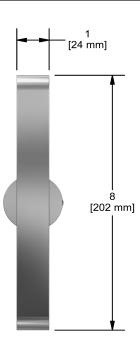

# **Specifications**

# **Description**

• 2 anchor points

## Available colors

• C : Chrome







Sizes, models and finishes may differ from thoses presented.

#### Warranty

This **Riobel Inc.** product you have purchased carries a Limited Lifetime Warranty on the chrome, PVD finish, blacks and all working <u>parts</u> and is guaranteed from the initial purchase date against all <u>manufacturing defects</u>. All other finishes, including plastic components, are guaranteed for one year. All electric and/or electronic parts are covered by a 5-year limited <u>warranty</u>.

### **Customer Service**

Ontario, West Canada: 888-287-5354 Quebec, Maritimes, United States: 866-473-8442