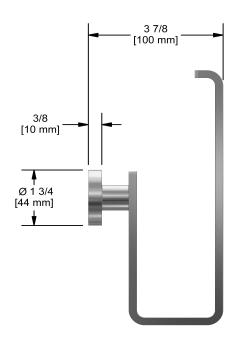

# **Specifications**

# **Description**

• 2 anchor points

## Available colors

• C : Chrome







Sizes, models and finishes may differ from thoses presented.

#### Warranty

This **Riobel Inc.** product you have purchased carries a Limited Lifetime Warranty on the chrome, PVD finish, blacks and all working <u>parts</u> and is guaranteed from the initial purchase date against all <u>manufacturing defects</u>. All other finishes, including plastic components, are guaranteed for one year. All electric and/or electronic parts are covered by a 5-year limited <u>warranty</u>.

### **Customer Service**

Ontario, West Canada: 888-287-5354 Quebec, Maritimes, United States: 866-473-8442