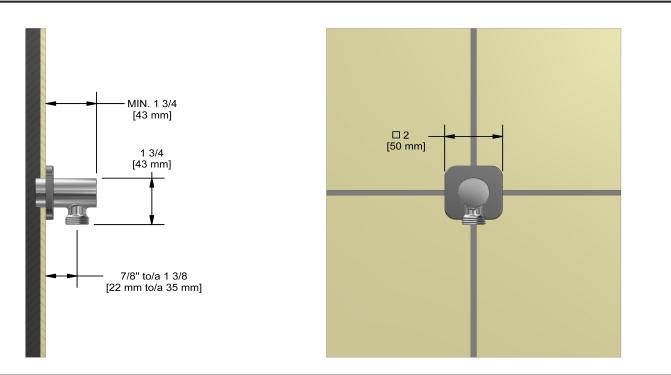

## **Descriptions**

- Adjustable depth
- <sup>1</sup>/<sub>2</sub>" outlet male
- <sup>1</sup>/<sub>2</sub>" inlet female NPT