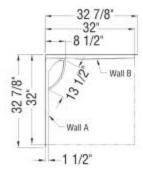

05063-000-001-000

**Dimensions:** 32" x 1.

32" x 1.5" x 72"

**Installation:** Direct-to-Stud

Acrylic

#### **Standard Features:**

Material:

- Wall set (2 walls)
- · Integrated convenient footrest
- Designed for ease of maintenance
- Easy front installation with snap clips

#### **Product characteristics:**

- Made in North America
- · Direct-to-Stud Installation
- Built-in Shelves

## **Standard Colors:**

White

#### **Certifications**

MAAX products adhere to one or more of the following certifications:







# 32 x 72 in. Acrylic Direct-to-Stud Two-Piece Wall Kit

## **Model number:**

105063-000-001-000

**Dimensions:** 32" x 1.5" x 72"

Installation: Direct-to-Stud

Material: Acrylic

### **Dimensions**

32 x 1 1/2 x 72 ln. (813 x 38 x 1829 mm)

### Weight

57 lbs - 25 3/4 kg





All dimensions are approximate. Structure measurements must be verified against the unit to ensure proper fit.

| Project:        |  |  |
|-----------------|--|--|
| Contractor:     |  |  |
| Representative: |  |  |
| Date:           |  |  |
| Tel:            |  |  |
| Notes:          |  |  |
|                 |  |  |
|                 |  |  |