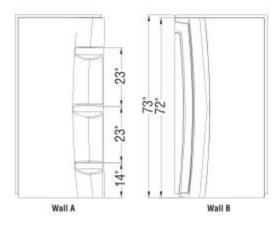

063-000-001-000

**Dimensions:** 32" x 1.

32" x 1.5" x 72"

**Installation:** Direct-to-Stud

Acrylic

#### **Standard Features:**

Material:

- Wall set (2 walls)
- · Integrated convenient footrest
- Designed for ease of maintenance
- Easy front installation with snap clips

#### **Product characteristics:**

- Made in North America
- · Direct-to-Stud Installation
- Built-in Shelves

## **Standard Colors:**

White

#### **Certifications**

MAAX products adhere to one or more of the following certifications:







# 32 x 72 in. Acrylic Direct-to-Stud Two-Piece Wall Kit

## **Model number:**

105063-000-001-000

**Dimensions:** 32" x 1.5" x 72"

Installation: Direct-to-Stud

Material: Acrylic

### **Dimensions**

32 x 1 1/2 x 72 ln. (813 x 38 x 1829 mm)

### Weight

57 lbs - 25 3/4 kg





All dimensions are approximate. Structure measurements must be verified against the unit to ensure proper fit.

| Project:        |  |  |
|-----------------|--|--|
| Contractor:     |  |  |
| Representative: |  |  |
| Date:           |  |  |
| Tel:            |  |  |
| Notes:          |  |  |
|                 |  |  |
|                 |  |  |