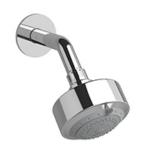

Eco 3-jet shower head with arm P358

# **Descriptions**

- Shower arm with round flange
- 3 jets
- Swivel
- Scale-free

### Available flows

- 7 L/min, 1.85 gpm (US) 60psi
- 5.69 L/min, 1.5 gpm (US) 60psi ( **P358-15** )