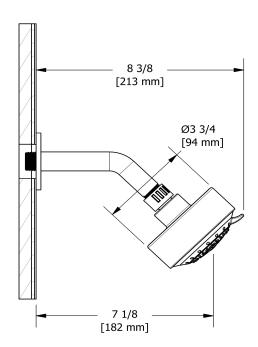

Eco 3-jet shower head with arm P358

# **Descriptions**

- Shower arm with round flange
- 3 jets
- Swivel
- Scale-free