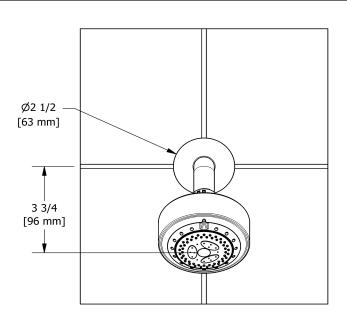

Eco 3-jet shower head with arm P358

# **Descriptions**

- Shower arm with round flange
- 3 jets
- Swivel
- Scale-free