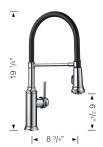

## **Faucet Specifications**

Colour SKU

PVD steel 442509 satin gold 442982

### **Product Features**

- <strong>Matte Black and Satin Gold finishes available Spring 2022</strong>
- Pull-out, insulated handspray with dual selectable patterns
- Solid brass construction
- 180° swivel provides extended range
- · Magnetized handspray holder for ease of use
- Flexible rubber hose allows easy range of motion
- Ceramic disc cartridge
- 1.5 GPM (Gallons Per Minute) flow rate

### Planning information

All faucet parts required for installation are included.

All BLANCO faucets require the same size, 1  $\frac{3}{8}$ " diameter drilled faucet hole. ASME A112.18.1/ CSA B125.1,NSF/ANSI/CAN 61, NSF/ANSI 372 listed

# EMPRESSA SEMI-PRO



### Warranty

Limited lifetime warranty on all sinks and faucets. One-year warranty on all accessories and soap dispensers.

#### Code/Standards Compliance

BLANCO sinks and faucets are third-party tested and certified to CSA, cUPC, ANSI/ASME, IAPMO and NSF standards and listed by applicable certification bodies. For more information on individual product listings, contact our office or listing organization.



Need support? Learn more by watching our sink & faucet How-to videos: <a href="https://www.blanco.com/ca-en/support/how-to-videos/how-to-videos-for-sinks/">https://www.blanco.com/ca-en/support/how-to-videos/how-to-videos-for-sinks/</a>



BLANCO Canada Inc 100 Corporation Drive Brampton ON L6S 6B5

Tel & Fax

Tel: 905-494-2400 Toll free: 1-877-425-2626 Fax: 905-494-2425 Toll free: