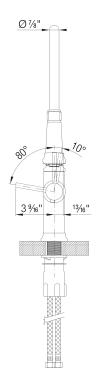

### Planning information

All faucet parts required for installation are included.

All BLANCO faucets require the same size, 1  $\frac{3}{8}$ " diameter drilled faucet hole. ASME A112.18.1/ CSA B125.1,NSF/ANSI/CAN 61, NSF/ANSI 372 listed