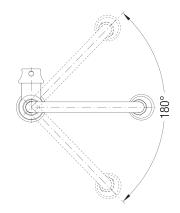

### **Product Features**

- <strong>Matte Black and Satin Gold finishes available Spring 2022</strong>
- Pull-out, insulated handspray with dual selectable patterns
- Solid brass construction
- 180° swivel provides extended range
- · Magnetized handspray holder for ease of use
- Flexible rubber hose allows easy range of motion
- Ceramic disc cartridge
- 1.5 GPM (Gallons Per Minute) flow rate