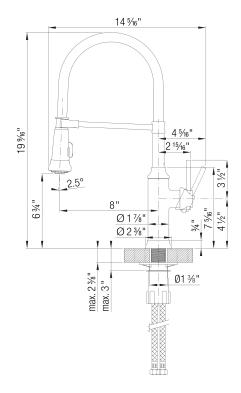

### Planning information

All faucet parts required for installation are included.

All BLANCO faucets require the same size, 1  $\frac{3}{8}$ " diameter drilled faucet hole. ASME A112.18.1/ CSA B125.1,NSF/ANSI/CAN 61, NSF/ANSI 372 listed

# EMPRESSA SEMI-PRO

# EMPRESSA SEMI-PRO PVD