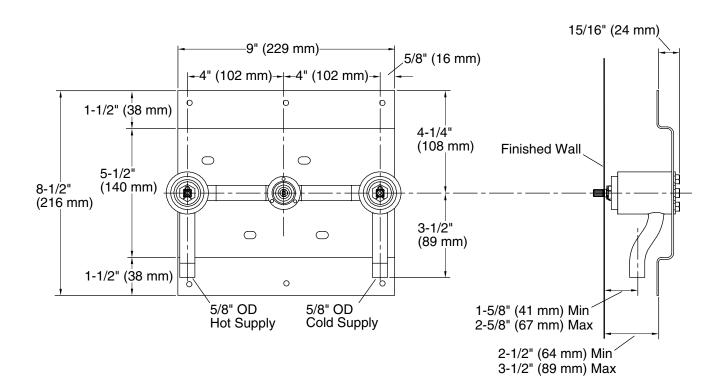

### **Technical Information**

All product dimensions are nominal.

### **Notes**

Install this product according to the installation guide.

Three 1-5/8" (4.1 cm) diameter cutout holes are required for the spout and handles.

Follow the installation dimensions precisely as there is no deep roughing-in kit available for this product.