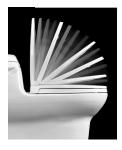

## SafetyClose with Lift & Clean Round Residential



### **DETAILS**

Closed front with cover for round bowl. Top-mounted, heavy-duty hinge, Safety Close with Lift & Clean feature.

#### Standard Features:

- · Touch-release action
- · Lift & Clean feature
- · Scratch-resistant finish
- · Ergonomic contour fit
- · Impact absorbing hinges
- Integrally-molded, permanent and sanitary color-keyed bumpers
- · Corrosion-free hardware
- · Withstands cleansers, strong chemicals

Dimensions shown are nominal and may vary within a range of tolerance.

# 2"



### Lift & Clean

Easy 3-step system to remove the seat:



Push hinge guides outwards.

Push hinge guides to the sides.

Lift seat to clean.

### SafetyClose

Touch-release action