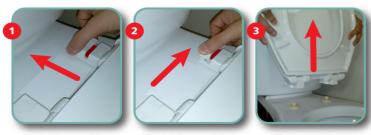

### Lift & Clean

Easy 3-step system to remove the seat:

Push hinge guides outwards.

Push hinge guides to the sides.

Lift seat to clean.