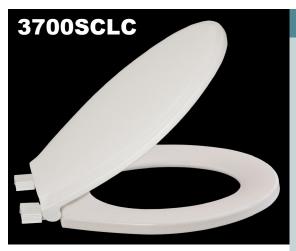

## SafetyClose with Lift & Clean Round Residential

### **DETAILS**

Closed front with cover for round bowl. Top-mounted, heavy-duty hinge, Safety Close with Lift & Clean feature.

#### Standard Features:

- · Touch-release action
- · Lift & Clean feature
- · Scratch-resistant finish
- · Ergonomic contour fit
- · Impact absorbing hinges
- Integrally-molded, permanent and sanitary color-keyed bumpers
- · Corrosion-free hardware
- · Withstands cleansers, strong chemicals