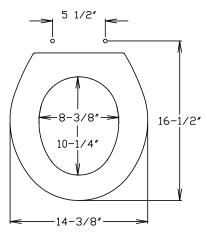

## SafetyClose with Lift & Clean Round Residential



### **DETAILS**

Closed front with cover for round bowl. Top-mounted, heavy-duty hinge, Safety Close with Lift & Clean feature.

#### Standard Features:

- · Touch-release action
- · Lift & Clean feature
- · Scratch-resistant finish
- · Ergonomic contour fit
- · Impact absorbing hinges
- Integrally-molded, permanent and sanitary color-keyed bumpers
- · Corrosion-free hardware
- · Withstands cleansers, strong chemicals

Dimensions shown are nominal and may vary within a range of tolerance.

# 2"



### Lift & Clean

Easy 3-step system to remove the seat:



Push hinge guides outwards.

Push hinge guides to the sides.

Lift seat to clean.

### SafetyClose

Touch-release action