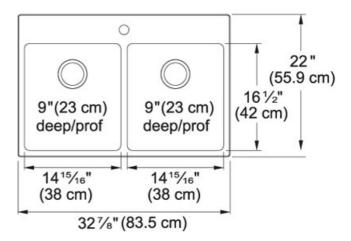

| TECHNICAL DATA         |                          |
|------------------------|--------------------------|
| Width overall          | 22"                      |
| Length overall         | 32 7/8"                  |
| Width of large bowl    | 16 1/2"                  |
| Length of large bowl   | 14 15/16"                |
| Depth of large bowl    | 9''                      |
| Width of small bowl    | 16 1/2"                  |
| Length of small bowl   | 14 15/16"                |
| Depth of small bowl    | 9"                       |
| Cabinet Size           | 36"                      |
| Number of Bowls        | 2                        |
| Waste Outlet Diameter  | 3 1/2"                   |
| Cut-Out Template       | Yes                      |
| Faucet Hole            | 1                        |
| Type of Material       | 18 Gauge Stainless Steel |
| Surface Finish         | H-HIGH-GLOSS/MIRROR      |
| Waste Kit Included     | YES                      |
| EZ Torque Installation | YES                      |