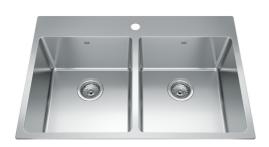

| TECHNICAL DATA         |                          |
|------------------------|--------------------------|
| Width overall          | 22"                      |
| Length overall         | 32 7/8"                  |
| Width of large bowl    | 16 1/2"                  |
| Length of large bowl   | 14 15/16"                |
| Depth of large bowl    | 9''                      |
| Width of small bowl    | 16 1/2"                  |
| Length of small bowl   | 14 15/16"                |
| Depth of small bowl    | 9"                       |
| Cabinet Size           | 36"                      |
| Number of Bowls        | 2                        |
| Waste Outlet Diameter  | 3 1/2"                   |
| Cut-Out Template       | Yes                      |
| Faucet Hole            | 1                        |
| Type of Material       | 18 Gauge Stainless Steel |
| Surface Finish         | H-HIGH-GLOSS/MIRROR      |
| Waste Kit Included     | YES                      |
| EZ Torque Installation | YES                      |

FAMILY: Sinks | FINISH: Stainless Steel | INSTALLATION TYPE: Topmount | SERIES: Brookmore | MODEL: BDL2233-9-1