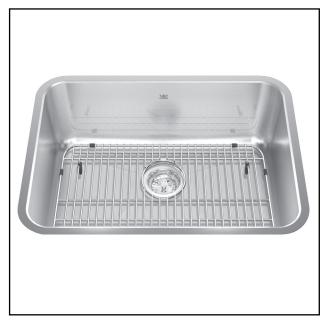

### **SINGLE BOWL 18 GAUGE UNDERMOUNT**

**MODEL: KSS6UA-9D** 

## **TECHNICAL FEATURES**

OVERALL SINK SIZE (OD) 18 3/4" FB x 24 3/4" LR BOWL SIZE (ID) 17" FB x 23" LR x 9" DP

MINIMUM CABINET SIZE 27"

MATERIAL 18 Gauge

CORNER RADIUS 50mm

STAINLESS STEEL FINISH Silk Finished Bowl with

Silk Finished Rim

DRAIN HOLE LOCATION Rear

INSTALLATION TYPE Undermount SOUND COATING Sound pads & Undercoating

WEIGHT 19.6 lbs

WARRANTY Limited Lifetime

COUNTRY OF ORIGIN Canada

## **INCLUDED/OPTIONAL ACCESSORIES**

BOTTOM GRID BGA2317S - INCLUDED STRAINER BASKET 1135 -INCLUDED

COLANDER C09S
CUTTING BOARD MB100
DRAINER BASKET DBR10S