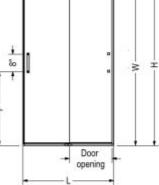

#### Dimensions: 74"

138520

STANDARD

| Code   | Description                          | н       | w       | L Adjustable | Door opening      | Р       | Wail<br>adjustment |
|--------|--------------------------------------|---------|---------|--------------|-------------------|---------|--------------------|
| 136520 | Incognito 74" 41 - 42" x 74"         | 74"     | 71 7/8" | 41" - 42"    | 18 1/2" - 19 1/2" | 34 1/8" | 1/2"               |
| 136521 | Incognito 74" 53 - 54" x 74"         | 74"     | 68 3/8" | 53" - 54"    | 24 1/2* - 25 1/2* | 34 1/8" | 1/2"               |
| 136522 | Incognito 56 3/4" 53 - 54" x 56 3/4" | 56 3/4" | 54 5/8" | 53" - 54"    | 24 1/2* - 25 1/2* | 19 1/8" | 1/2"               |

### **Minimum Door Access**

18.5"

### **Maximum Door Access**

19.5"

| Project:        |  |      |  |
|-----------------|--|------|--|
| Contractor:     |  |      |  |
| Representative: |  | <br> |  |
| Date:           |  |      |  |
| Tel:            |  |      |  |
| Notes:          |  |      |  |
|                 |  |      |  |
|                 |  |      |  |