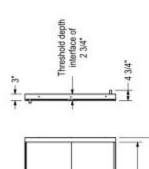

#### Dimensions: 74"

138520

STANDARD

| Code   | Description                          | н       | w       | L Adjustable | Door opening      | Р       | Wail<br>adjustment |
|--------|--------------------------------------|---------|---------|--------------|-------------------|---------|--------------------|
| 136520 | Incognito 74" 41 - 42" x 74"         | 74"     | 71 7/8" | 41" - 42"    | 18 1/2" - 19 1/2" | 34 1/8" | 1/2"               |
| 136521 | Incognito 74" 53 - 54" x 74"         | 74"     | 68 3/8" | 53" - 54"    | 24 1/2* - 25 1/2* | 34 1/8" | 1/2"               |
| 136522 | Incognito 56 3/4" 53 - 54" x 56 3/4" | 56 3/4" | 54 5/8" | 53" - 54"    | 24 1/2* - 25 1/2* | 19 1/8" | 1/2"               |

All dimensions are approximate. Structure measurement must be verified againtst the unit to ensure proper fit. Installation:

74 In. (1880 mm)

**Dimensions** 