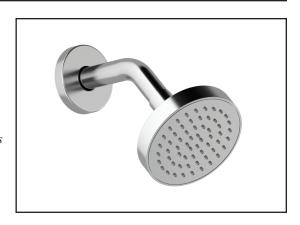

# Showerhead with 45° wall arm with round flange

### 45° Wall arm (105228-XXX):

- Male water inlet 1/2NPT
- Male water outlet G1/2

### Showerhead (105009-XXX):

- Female water inlet G1/2
- Diameter of 100 mm (4")
- Soft tips for easy cleaning of limescale
- Adjustable orientation swivel

### **Colors (Finishes)**

Chrome: BF1759-110Matte black: BF1759-160