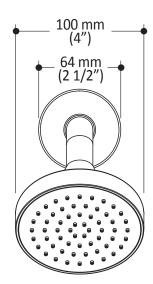

### Showerhead (105009-XXX):

- Female water inlet G1/2
- Diameter of 100 mm (4")
- Soft tips for easy cleaning of limescale
- Adjustable orientation swivel

# Product dimensions:

Important: Dimensions are approximated and are subject to changes. Please refer to the installation instructions.

1355, 2<sup>nd</sup> Street, Industrial Park Sainte-Marie (Québec) Canada G6E 1G9 T 418-387-9090 1-877-GO-KALIA (1-87- 465-2542) F 418 387-9089