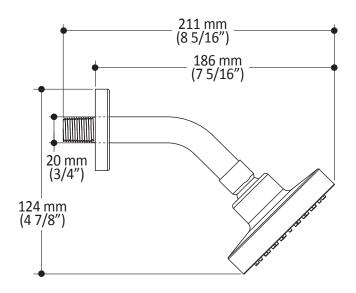

# Product dimensions:

Important: Dimensions are approximated and are subject to changes. Please refer to the installation instructions.

1355, 2<sup>nd</sup> Street, Industrial Park Sainte-Marie (Québec) Canada G6E 1G9 T 418-387-9090 1-877-GO-KALIA (1-87- 465-2542) F 418 387-9089