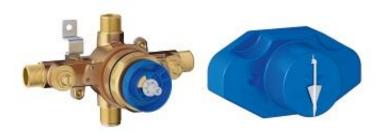

## Standard Specification:

- 1/2" universal inlets
- 1/2" Universal outlets
- Includes Blue Core cartridge
- 265° comfort range
- Handle limit stop
- Check valves
- Includes plug for 3-port installation
- Includes metal support bracket
- Universal connection is 1/2" male threads by copper sweat
- Service stops
- Optional extension kit (47 996 000) available
- Max flow rate (top port) 3.7 gpm at 45 psi (14 l/min), (bottom port) 4.0 gpm at 45 psi (15 l/min)