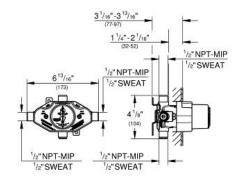

## Standard Specification:

- 1/2" universal inlets
- 1/2" Universal outlets
- Includes Blue Core cartridge
- 265° comfort range
- Handle limit stop
- Check valves
- Includes plug for 3-port installation
- Includes metal support bracket
- Universal connection is 1/2" male threads by copper sweat
- Service stops
- Optional extension kit (47 996 000) available
- Max flow rate (top port) 3.7 gpm at 45 psi (14 l/min), (bottom port) 4.0 gpm at 45 psi (15 l/min)