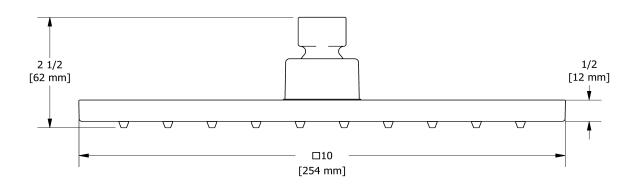

## **Descriptions**

- ½" inlet female NPT
- Swivel
- Scale-free

## **Available flows**

- 7.6 L/min, 2.0 gpm (US) 60psi
- 5.69 L/min, 1.5 gpm (US) 60psi ( **450-15** )
- 6.7 L/min, 1.8 gpm (US) 60psi ( 450-WS ) \*

\*EPA certification applicable to the indicated model only\*