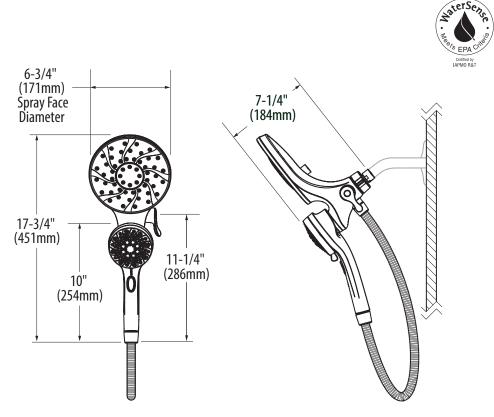

r combined for more coverage
- Pause/trickle button allows to momentarily pause the handshower flow at a push of a button

#### **FLOW**

Designed to deliver 2.5 gpm (9.5 L/min) MAX at 80 psi

#### **STANDARDS**

- Designed and manufactured to comply with the applicable requirements of ASME A112.18.1/CSA B-125.1, and all applicable specifications referenced therein
- ADA compliant

#### **WARRANTY**

- Lifetime limited warranty against material or manufacturing defects to the original homeowner
- 10 year limited warranty when used in a multifamily installation
- 5 year limited warranty when used in a commercial installation
  Visit www.moen.com/support for complete details and limitations



Engage™ 6-Function Rainshower/ Handshower Combo with Magnetix™ Docking Hose

Models: 26009 series



### **CRITICAL DIMENSIONS**

(DO NOT SCALE)