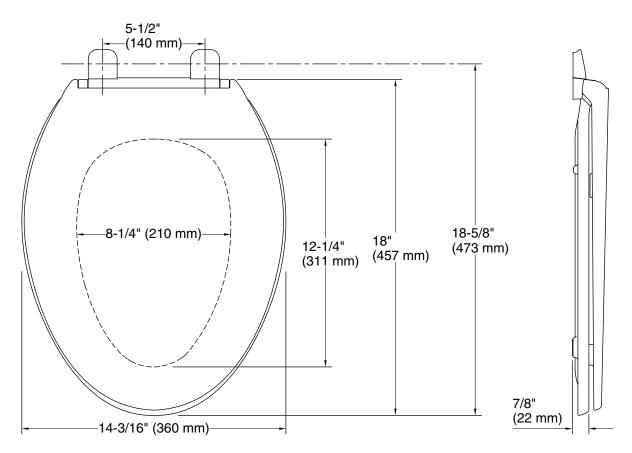

## **Technical Information**

All product dimensions are nominal.

Seat shape type: Elongated
Seat front type: Closed-front
Seat-mounting 5-1/2" (140 mm)

holes: