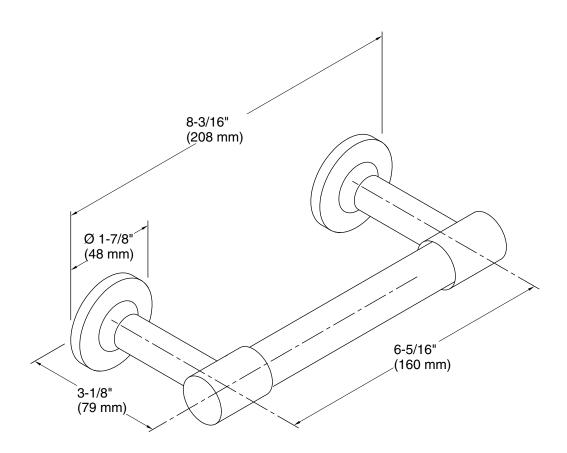

# Purist® Pivoting toilet paper holder K-14377

#### **Technical Information**

All product dimensions are nominal. Material: Metal