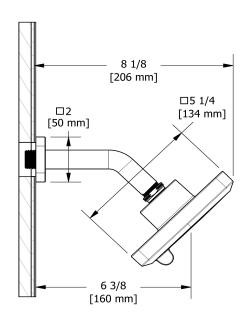

2-jet shower head with arm **376** 

## **Descriptions**

- Scale-free
- Shower arm with Salome flange with set screw
- Swivel
- 2 jets: luxurious, invigorating
- Six positions