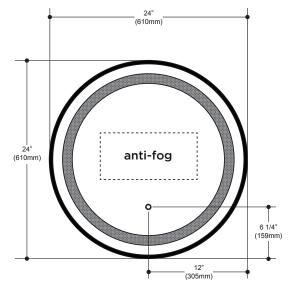

## Effect (round)

LED-illuminated round mirror with frosted strip, black frame and touch-switch for color temperature control

| FEATURES                             |                                       |
|--------------------------------------|---------------------------------------|
| Model #                              | MR1781-570-001                        |
| Packaging<br>mm (in)                 | 730 x 720 x 90<br>(28.7 x 28.3 x 3.5) |
| Mirror thickness                     | 4 mm                                  |
| Weight kg (lb)                       | 7.5 (16.5)                            |
| Certification                        | <sub>c</sub> UL <sub>us</sub>         |
| Anti-fog system                      | Included                              |
| Magnifying mirror (3X)               | Not available                         |
| Reversible                           | No                                    |
| Total thickness                      | 40.5 mm (1 9/16")                     |
| Automatically opens with wall switch | Yes                                   |
| Frame                                | Black                                 |