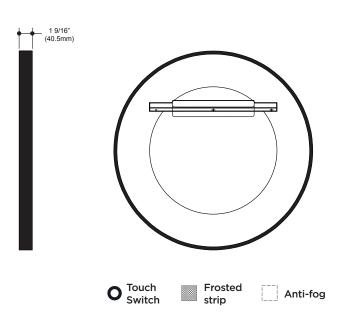

## Effect (round)

LED-illuminated round mirror with frosted strip, black frame and touch-switch for color temperature control

| FEATURES                             |                                       |
|--------------------------------------|---------------------------------------|
| Model #                              | MR1781-570-001                        |
| Packaging<br>mm (in)                 | 730 x 720 x 90<br>(28.7 x 28.3 x 3.5) |
| Mirror thickness                     | 4 mm                                  |
| Weight kg (lb)                       | 7.5 (16.5)                            |
| Certification                        | <sub>c</sub> UL <sub>us</sub>         |
| Anti-fog system                      | Included                              |
| Magnifying mirror (3X)               | Not available                         |
| Reversible                           | No                                    |
| Total thickness                      | 40.5 mm (1 9/16")                     |
| Automatically opens with wall switch | Yes                                   |
| Frame                                | Black                                 |