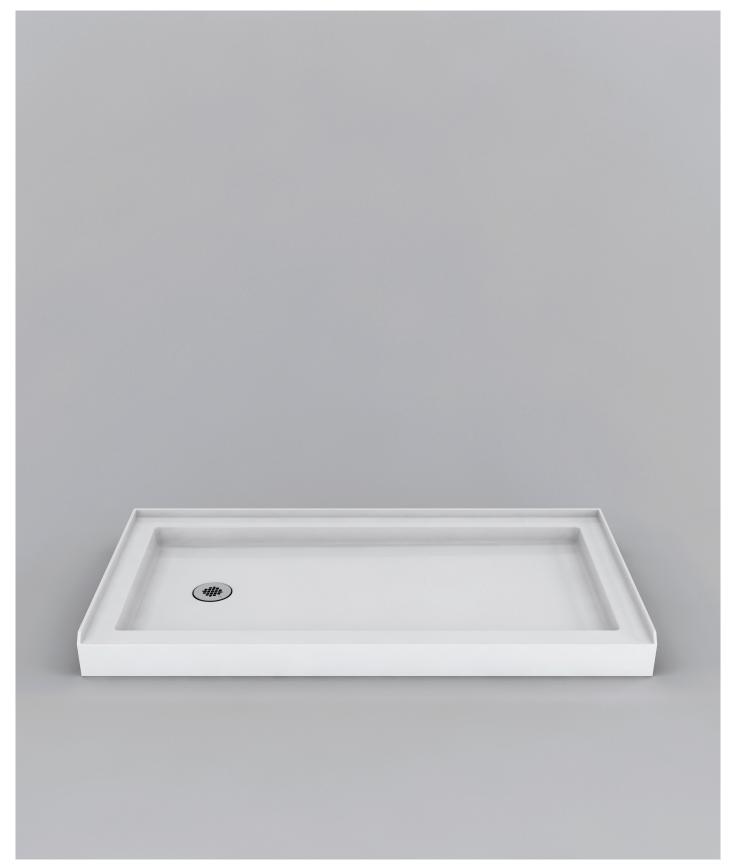

## ACRITEC

SHOWER BASES, SINGLE THRESHOLD, LOW PROFILE 63371**A LH** | 63391**A RH** 60" x 32"

SHOWER BASES, SINGLE THRESHOLD, LOW PROFILE 63371**A LH** | 63391**A RH** 60" x 32"

## DESIGN FEATURES

- Acrylic shower base constructed of cast high gloss acrylic and reinforced with a fibreglass backing.
- Standard 3 <sup>3</sup>/<sub>8</sub>" shower drain opening.
- Shower base trimmed to fit 60" x 32" rough opening.
- Integral tiling flange for easy installation.