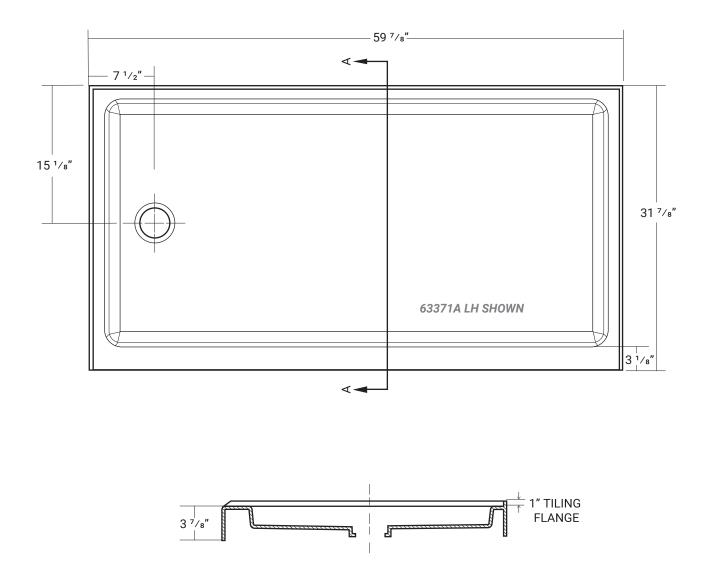

## ACRITEC

SHOWER BASES, SINGLE THRESHOLD, LOW PROFILE 63371**A LH** | 63391**A RH** 60" x 32"

SHOWER BASES, SINGLE THRESHOLD, LOW PROFILE 63371**A LH** | 63391**A RH** 60" x 32"

## DESIGN FEATURES

- Acrylic shower base constructed of cast high gloss acrylic and reinforced with a fibreglass backing.
- Standard 3 <sup>3</sup>/<sub>8</sub>" shower drain opening.
- Shower base trimmed to fit 60" x 32" rough opening.
- Integral tiling flange for easy installation.