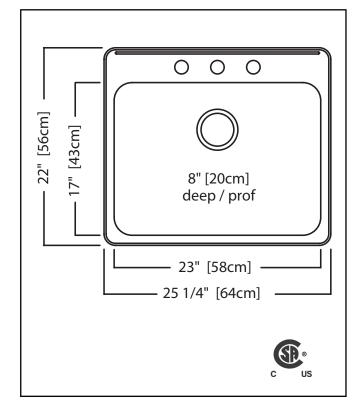

### **TECHNICAL FEATURES**

OVERALL SINK SIZE (OD) 22" FB x 25 1/4"LR BOWL SIZE (ID) 17" FB x 23" LR x 8" DP

MINIMUM CABINET SIZE 27"

MATERIAL 20 Gauge

CORNER RADIUS 50 mm

STAINLESS STEEL FINISH Satin Finish with

Mirror Finished Rim

DRAIN HOLE LOCATION Rear

INSTALLATION TYPE Topmount/Drop In SOUND COATING Undercoating WEIGHT 15.0 lbs

WARRANTY Limited Lifetime

COUNTRY OF ORIGIN Canada