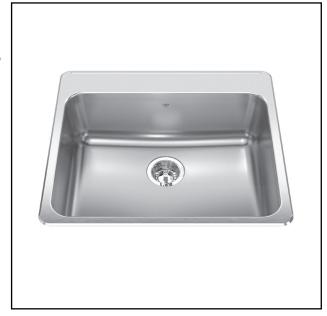

## SINGLE BOWL 20 GAUGE TOPMOUNT/DROP IN

MODEL: QSLA2225-8-4 (4 FAUCET HOLES) MODEL: QSLA2225-8-3 (3 FAUCET HOLES) MODEL: QSLA2225-8-1 (1 FAUCET HOLE)

Rear off-set drain maximizes the usable bottom surface of the bowl while also creating extra cabinet space beneath the sink