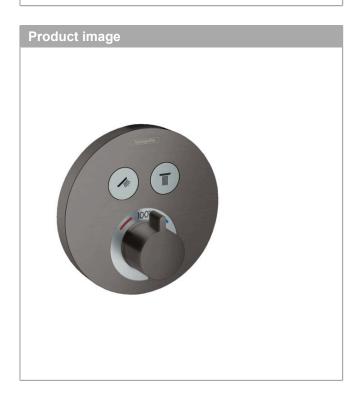

### ShowerSelect S Thermostatic Trim for 2 Functions, Round Finishes : brushed black chrome Part no. : 15743341

#### Features

- · Select push-button on/off control for 2 outlets
- · Outlets may be operated simultaneously
- · Flow: 8.0 GPM (30.3 L/Min) / 2.0 GPM (7.6 L/Min)
- · Thermostatic cartridge, Start/stop cartridge
- · Anti-scald 100° safety stop
- · Optimized for water-efficient shower products
- Trim comes with Select buttons: handshower and Rain
- Optional accessory to limit total flow to 2.0 GPM @ 80 psi where required