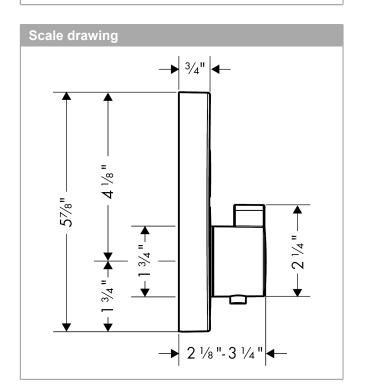

## hansgrohe

### ShowerSelect S Thermostatic Trim for 2 Functions, Round Finishes : brushed black chrome Part no. : 15743341



#### Description

#### Features

- · Select push-button on/off control for 2 outlets
- · Outlets may be operated simultaneously
- · Flow: 8.0 GPM (30.3 L/Min) / 2.0 GPM (7.6 L/Min)
- · Thermostatic cartridge, Start/stop cartridge
- · Anti-scald 100° safety stop
- · Optimized for water-efficient shower products
- Trim comes with Select buttons: handshower and Rain
- Optional accessory to limit total flow to 2.0 GPM @ 80 psi where required



# Item details List Price \$1,049.00 Technology Select Select Compliance