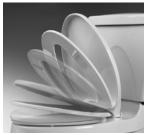

## TELESCOPING LUXURY TOILET SEATS WITH SLOW-CLOSE AND EVERCLEAN®

- ☐ 5218.210 Elongated toilet seat
- ☐ 5121.210 Round Front toilet seat
  - Top mounting transitional styled solid seat with cover can be installed from top of toilet bowl
  - Telescoping cover conceals seat when closed
  - Made from Duroplast hard, scratch-resistant surface feel and look like chinaware
  - Slow-close hinge for user convenience
  - Seat can be removed from bowl with the push of a button allowing for easy removal and reattachment of seat without tools for quick and easy cleaning
  - Fits most toilets
  - Seat complete mounting hardware
  - EverClean® silver-based surface permanently inhibits the growth of stain and odor causing bacteria, mold and mildew on the surface.
    EverClean® surface does not protect against disease causing bacteria.

• 760215.100.XXX0A Seat Mounting Kit

SHOWN: CONVENIENT SLOW-CLOSE FEATURE

SHOWN: TWO PUSH BUTTON LIFT OFF FEATURE

To Be Specified

□ Color: □ White □ Linen