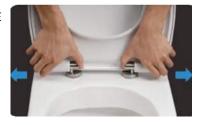

## TELESCOPING LUXURY TOILET SEATS WITH SLOW-CLOSE AND EVERCLEAN®

- ☐ 5218.210 Elongated toilet seat
- ☐ 5121.210 Round Front toilet seat
  - Top mounting transitional styled solid seat with cover can be installed from top of toilet bowl
  - Telescoping cover conceals seat when closed
  - Made from Duroplast hard, scratch-resistant surface feel and look like chinaware
  - Slow-close hinge for user convenience
  - Seat can be removed from bowl with the push of a button allowing for easy removal and reattachment of seat without tools for quick and easy cleaning
  - Fits most toilets
  - Seat complete mounting hardware
  - EverClean® silver-based surface permanently inhibits the growth of stain and odor causing bacteria, mold and mildew on the surface.
    EverClean® surface does not protect against disease causing bacteria.

• 760215.100.XXX0A Seat Mounting Kit

SHOWN: CONVENIENT SLOW-CLOSE FEATURE

SHOWN: TWO PUSH BUTTON LIFT OFF FEATURE

To Be Specified

□ Color: □ White □ Linen