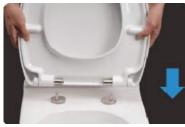

## TELESCOPING LUXURY TOILET SEATS WITH SLOW-CLOSE AND EVERCLEAN®

- ☐ 5218.210 Elongated toilet seat
- ☐ 5121.210 Round Front toilet seat
  - Top mounting transitional styled solid seat with cover can be installed from top of toilet bowl
  - Telescoping cover conceals seat when closed
  - Made from Duroplast hard, scratch-resistant surface feel and look like chinaware
  - Slow-close hinge for user convenience
  - Seat can be removed from bowl with the push of a button allowing for easy removal and reattachment of seat without tools for quick and easy cleaning
  - Fits most toilets
  - Seat complete mounting hardware
  - EverClean® silver-based surface permanently inhibits the growth of stain and odor causing bacteria, mold and mildew on the surface.
    EverClean® surface does not protect against disease causing bacteria.

• 760215.100.XXX0A Seat Mounting Kit

SHOWN: CONVENIENT SLOW-CLOSE FEATURE

SHOWN: TWO PUSH BUTTON LIFT OFF FEATURE

To Be Specified

□ Color: □ White □ Linen