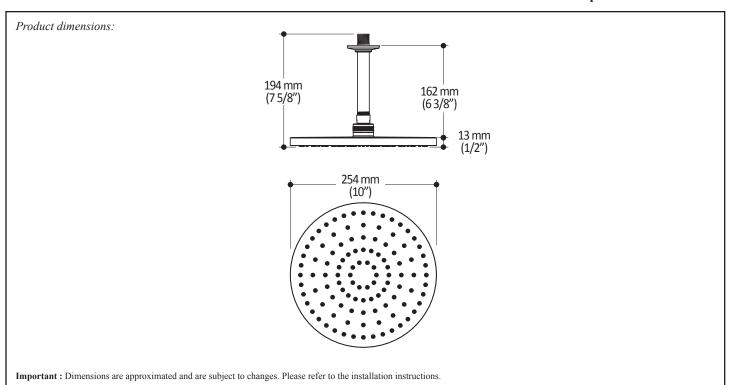

#### **Features**

- Male water inlet 1/2"NPT
- Diameter of 254 mm (10")
- Anti-scale system with soft sprays
- · Adjustable orientation swivel
- · Solid brass arm and plastic rainhead construction