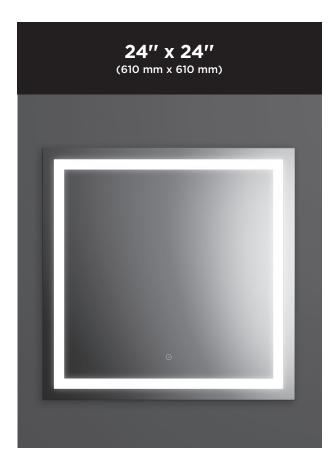

## Effect (square)

Illuminated LED mirror with interior frosted strip

| FEATURES               |                                       |
|------------------------|---------------------------------------|
| Model #                | MR1662-500-001                        |
| Packaging<br>mm (in)   | 730 x 730 x 90<br>(28.7 x 28.7 x 3.5) |
| Mirror thickness       | 4 mm                                  |
| Weight kg (lb)         | 7.9 (17.4)                            |
| Certification          | <sub>c</sub> UL <sub>us</sub>         |
| Anti-fog system        | Included                              |
| Magnifying mirror (3X) | Not available                         |
| Reversible             | No                                    |
| Total thickness        | 44 mm +/- 1 mm<br>(1 3/4")            |
| Frame                  | Anodized aluminium (gray)             |