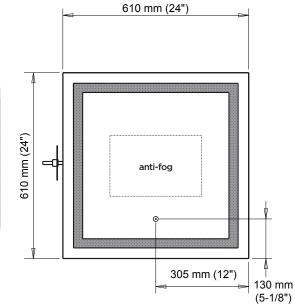

## Effect (square)

Illuminated LED mirror with interior frosted strip

| FEATURES               |                                       |
|------------------------|---------------------------------------|
| Model #                | MR1662-500-001                        |
| Packaging<br>mm (in)   | 730 x 730 x 90<br>(28.7 x 28.7 x 3.5) |
| Mirror thickness       | 4 mm                                  |
| Weight kg (lb)         | 7.9 (17.4)                            |
| Certification          | <sub>c</sub> UL <sub>us</sub>         |
| Anti-fog system        | Included                              |
| Magnifying mirror (3X) | Not available                         |
| Reversible             | No                                    |
| Total thickness        | 44 mm +/- 1 mm<br>(1 3/4")            |
| Frame                  | Anodized aluminium (gray)             |

Anti-fog