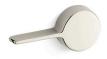

# Reach® left-hand trip lever K-21710-L

#### Features

- Left-hand trip lever.
- For use with the K-78080 Reach™ toilet.