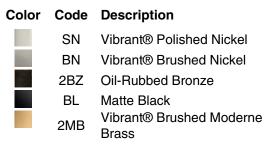

# **KOHLER**<sub>®</sub>

# Reach® left-hand trip lever K-21710-L

#### Features

- Left-hand trip lever.
- For use with the K-78080 Reach™ toilet.

#### Material

- Premium metal construction for durability and reliability.
- KOHLER finishes resist corrosion and tarnishing.

#### **Recommended Products/Accessories**

K-23723 Faucet cleaner



Codes/Standards None Applicable

## KOHLER<sup>®</sup> One-Year Limited Warranty

See website for detailed warranty information.

## Available Colors/Finishes

Color tiles intended for reference only.









## **Technical Information**

All product dimensions are nominal. Material: Metal

# Notes

Install this product according to the installation instructions.