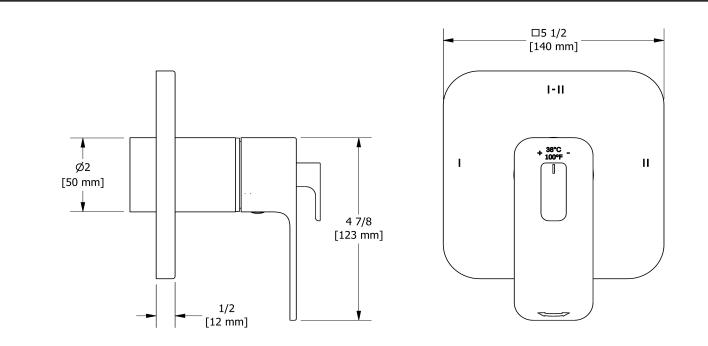

2-way Type T/P coaxial valve trim TEQ23

## **Descriptions**

- 4 positions (OFF, 1, 1 and 2, 2) share
- Thermostatic/pressure balance coaxial cartridge with check valves
- Trim only
- R23, R23-SPEX or R23-EX rough required to complete