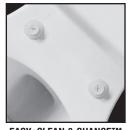

## 800EC

EASY•CLEAN & CHANGE™

Seats shall be 800EC as manufactured by Bemis Manufacturing Co. Seats shall be residential weight and injection molded of solid plastic. Seat shall be closed front with cover for round bowl and feature molded in bumpers. Colormatched Easy•Clean & Change™ hinges contain stainless steel pintles, noncorrosive top-tightening bolts, wing nuts and no-slip washers. Color to be \_\_\_\_\_\_. (specify white or fixture manufacturer's color)

Ring thickness is 1/2" Ring thickness including the bumper is 13/16" Height of the seat with cover is 1-7/8"

EASY•CLEAN & CHANGE™ HINGE

TWIST HINGE TO UNLOCK

LIFT-OFF™ FEATURE

EASY•CLEAN & CHANGE™
LIFTS OFF FOR EASY
CLEANING