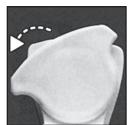

Ring thickness is 1/2" Ring thickness including the bumper is 13/16" Height of the seat with cover is 1-7/8"

EASY•CLEAN & CHANGE™ HINGE

TWIST HINGE TO UNLOCK

LIFT-OFF™ FEATURE

EASY•CLEAN & CHANGE™
LIFTS OFF FOR EASY
CLEANING