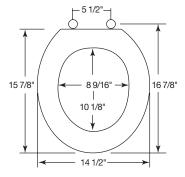

Ring thickness is 1/2" Ring thickness including the bumper is 13/16" Height of the seat with cover is 1-7/8"

EASY•CLEAN & CHANGE™ HINGE

TWIST HINGE TO UNLOCK

LIFT-OFF™ FEATURE

EASY•CLEAN & CHANGE™
LIFTS OFF FOR EASY
CLEANING