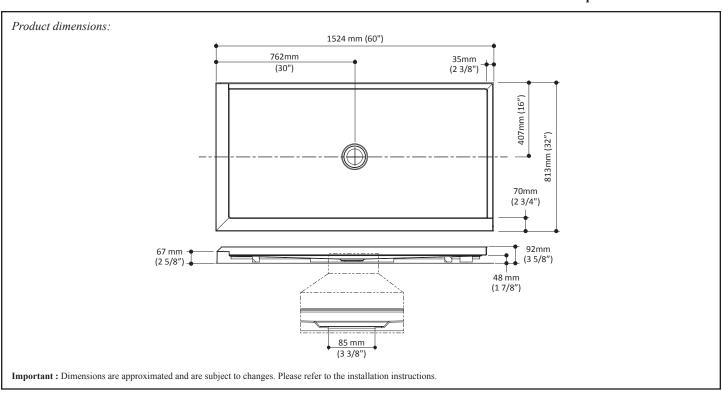

## 60 x 32 x 2 5/8 Rectangular acrylic shower base

#### **Features**

- · Rectangular shower base
- Corner installation
- Threshold designed to eliminate water infiltrations
- · Acrylic base fiberglass reinforced
- 1524 mm x 813 mm (60" x 32")
- 67 mm (2 5/8") ultra-slim threshold
- · Central drain
- Integrated tiling flange on 2 sides (right)
- Easy to clean and maintain