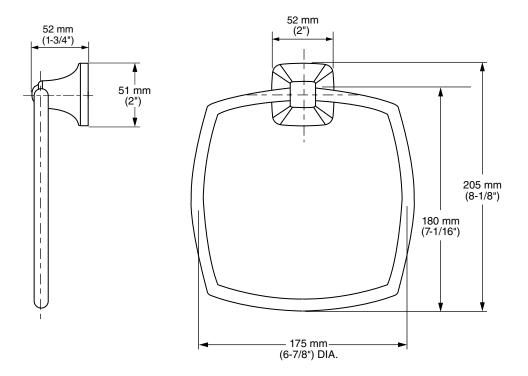

## MODEL NUMBER: 7353190 - Towel Ring

**Available Finishes** 

| 002 | Polished Chrome     |
|-----|---------------------|
| 013 | PVD Polished Nickel |
| 278 | Legacy Bronze       |
| 295 | PVD Satin Nickel    |