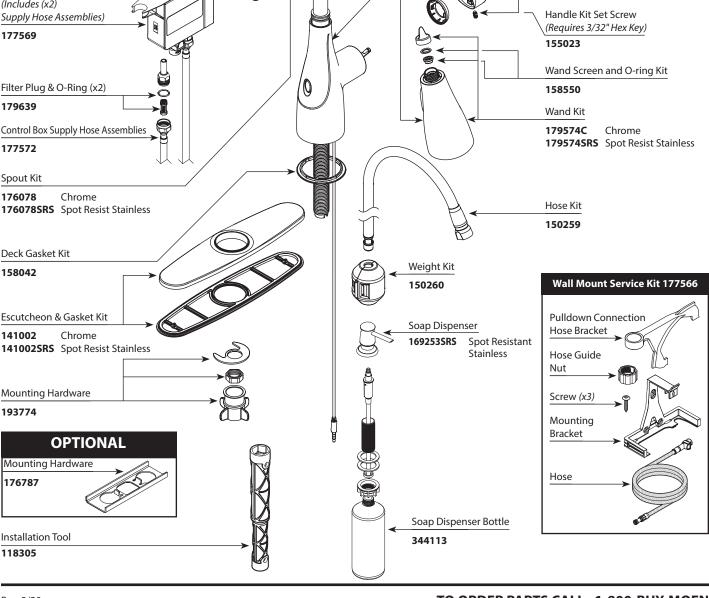

## **MOEN**<sup>®</sup> **Illustrated Parts** Arlo™ **Order by Part Number** Hands-Free, Single-Handle High Arc **Pulldown Kitchen Faucet** Battery Holder & Hardware Pack **FINISH** MODEL (6AA Batteries Not Included) 87087EWC Chrome 177567 87087EWSRS **Spot Resist Stainless** AC Adapter with Power Splitter Handle Dome (Sold separately) 160660C Chrome 169031 160660SRS Spot Resist Stainless Faucet Assembly Kit 193871C Chrome 193871SRS Spot Resist Stainless Wave Electronics Box Only Handle Kit 188031 193872C Chrome 193872SRS Spot Resist Stainless Control Box Only (Includes (x2) Handle Kit Set Screw Supply Hose Assemblies) (Requires 3/32" Hex Key) 177569 155023 Wand Screen and O-ring Kit Filter Plug & O-Ring (x2) 158550 179639 Wand Kit Control Box Supply Hose Assemblies 179574C Chrome 179574SRS Spot Resist Stainless 177572 Spout Kit 176078 Chrome Hose Kit 176078SRS Spot Resist Stainless