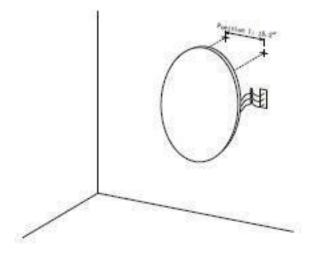

Do not strike glass components with hard or pointed items.

Do not place very hot or cold items against or close proximity to glass surfaces.

120V DIMMABLE LED DRIVER INCLUDED

- 1- Decide on wall positional placement.
- 2- Prepare & install wall hooks measured to distance between mirror's anchors.
- 3- Match & attach 3 electrical wires from mirror to home electrical wires: Live to Live, Ground to Ground, Neutral to Neutral.
- 4– Hang and affix to wall.