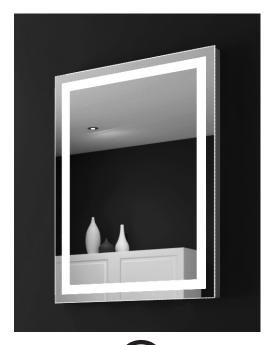

## LIGHTING SPECIFICATION

- DIMENSIONS : 24X32 in
- WEIGHT : 35 POUNDS (LBS)
- IP RATING: 44
- INPUT VOLTAGE: 110V
- CRI: 90+

SAFETY SPECIFICATION

- ENTIRE ASSEMBLY MEETS UL/cUL STANDARDS
- INTERNATIONAL CERTIFICATIONS
- SAFETY BACKED MIRROR

## MODELS :

| Base model    | Kelvin temperature | Dimensions                                    | Lumens | Power requirements |
|---------------|--------------------|-----------------------------------------------|--------|--------------------|
| HARMX24323000 | 3000K              | 24"W x 32"H x 1.6"D<br>(609mm x 813mm x 41mm) | 4140   | 110 VAC , 35w      |
| HARMX24326000 | 6000K              | 24"W x 32"H x 1.6"D<br>(609mm x 813mm x 41mm) | 4250   | 110 VAC , 35w      |
| HARMX2432CCT  | ССТ                | 24"W x 32"H x 1.6"D<br>(609mm x 813mm x 41mm) |        | 110 VAC            |
| HARMX2432RGBW | RGBW               | 24"W x 32"H x 1.6"D<br>(609mm x 813mm x 41mm) |        | 110 VAC            |