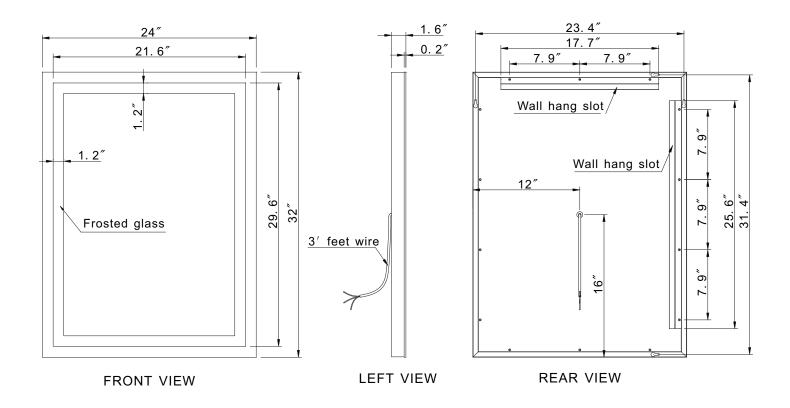

## LIGHTING SPECIFICATION

- DIMENSIONS : 24X32 in
- WEIGHT : 35 POUNDS (LBS)
- IP RATING: 44
- INPUT VOLTAGE: 110V
- CRI: 90+

SAFETY SPECIFICATION

- ENTIRE ASSEMBLY MEETS UL/cUL STANDARDS
- INTERNATIONAL CERTIFICATIONS
- SAFETY BACKED MIRROR

## MODELS :

| Base model    | Kelvin temperature | Dimensions                                    | Lumens | Power requirements |
|---------------|--------------------|-----------------------------------------------|--------|--------------------|
| HARMX24323000 | 3000K              | 24"W x 32"H x 1.6"D<br>(609mm x 813mm x 41mm) | 4140   | 110 VAC , 35w      |
| HARMX24326000 | 6000K              | 24"W x 32"H x 1.6"D<br>(609mm x 813mm x 41mm) | 4250   | 110 VAC , 35w      |
| HARMX2432CCT  | ССТ                | 24"W x 32"H x 1.6"D<br>(609mm x 813mm x 41mm) |        | 110 VAC            |
| HARMX2432RGBW | RGBW               | 24"W x 32"H x 1.6"D<br>(609mm x 813mm x 41mm) |        | 110 VAC            |